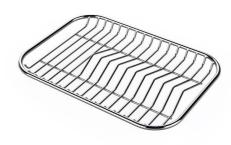

### **OPTIONAL ACCESSORIES**

HPDE Chopping board 8657 001

HPDE Twin chopping board 8644 101

Stainless steel colander 8154 000

Stainless steel perforated tray 8156 000

Stainless steel plate rack 8100 154

Stainless steel plate rack
8100 303
\* only in combination with the accessory
8644 101

Stainless steel Plate rack 8100 306

Walnut-wood chopping board 8642 003

Glass chopping board 8631 300

Graters kit with ring-holder and food collection tray

8159 101

\* only in combination with the accessory 8644 101