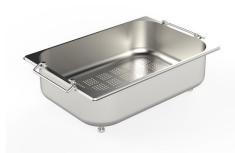

Stainless steel perforated tray

8151 000

\* only in combination with the accessory 8644 101

Walnut-wood chopping board 8642 004