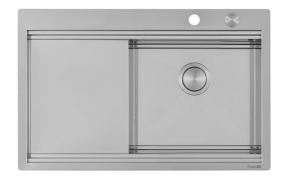

## **Sink Milanello workstation**

Tank on the right Kitchen Sinks Code: 1040 051

#### **DETAILS**

| Flush-mount   Top-mount                                         |
|-----------------------------------------------------------------|
| Foster brushed                                                  |
| AISI 304 stainless steel                                        |
| Brushed in line                                                 |
| 80 cm                                                           |
| 806x520 mm                                                      |
| Fixing hooks, gasket, drain, overflow and siphon, boxed packing |
| 2 standard holes - 3rd hole on request                          |
| View technical data sheet                                       |
|                                                                 |

| Drainer         | Yes                                       |
|-----------------|-------------------------------------------|
| Width           | 81 cm                                     |
| Bowl dimension  | 430x374mm                                 |
| Number of bowls | 1 bowl                                    |
| Waste fitting   | Drain with automatic control SPACE (PUSH) |