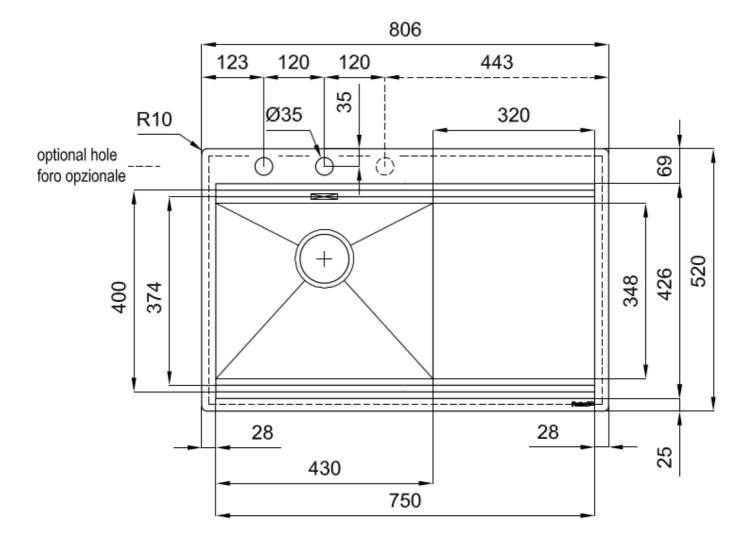

#### **DETAILS**

| Flush-mount   Top-mount                                         |
|-----------------------------------------------------------------|
| Foster brushed                                                  |
| AISI 304 stainless steel                                        |
| Brushed in line                                                 |
| 80 cm                                                           |
| 806x520 mm                                                      |
| Fixing hooks, gasket, drain, overflow and siphon, boxed packing |
| 2 standard holes - 3rd hole on request                          |
| View technical data sheet                                       |
|                                                                 |

| Drainer         | Yes                                       |
|-----------------|-------------------------------------------|
| Width           | 81 cm                                     |
| Bowl dimension  | 430x374mm                                 |
| Number of bowls | 1 bowl                                    |
| Waste fitting   | Drain with automatic control SPACE (PUSH) |

| Space waste fitting                 | The elegant SPACE steel cap closes the drain and leaves no visible residues collected in the basket below. Space also has a small footprint and allows the optimal use of the under-sink compartment.                                                                                                                                                                                                                                                                                                                                                                                                                                                                                                 |
|-------------------------------------|-------------------------------------------------------------------------------------------------------------------------------------------------------------------------------------------------------------------------------------------------------------------------------------------------------------------------------------------------------------------------------------------------------------------------------------------------------------------------------------------------------------------------------------------------------------------------------------------------------------------------------------------------------------------------------------------------------|
| 2nd/3rd hole availaible             | The sink can be customized with the execution on request of additional holes, usable for double-hole mixers, for remote controlled drains or for the installation of soap dispensers. The positions are marked on the drawings with dotted line holes.                                                                                                                                                                                                                                                                                                                                                                                                                                                |
| Save space system                   | Drain and siphon are designed to leave as much space as possible in the under-sink area, more and more useful today for theseparate waste collection systems.                                                                                                                                                                                                                                                                                                                                                                                                                                                                                                                                         |
| Triple recess - sliding accessories | The Foster Milano sink has an ingenious design that makes it simple to use a large set of optional accessories. On the topmost supporting step, the innovative Black grids slide, creating a large and practical surface to rinse food and crockery. The second step is meant to support and allow the sliding of a complete combination of accessories, which make some operations practical and safe: rinse, drain, slice, grate everything can be done inside the sink. The third supporting step is on the bottom of the bowl. On this step one can rest the Black grids, making it possible to rinse foodstuffs without their coming in contact with the bottom of the sink, which may be dirty. |
| Perimetral overflow                 | The overflow is always a security on the Foster sinks that prevents the overflow of water in case of oversights. The perimeter drain solution improves aesthetics thanks to its square and essential shape.                                                                                                                                                                                                                                                                                                                                                                                                                                                                                           |