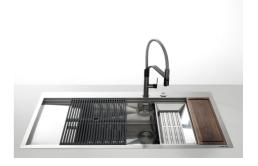

### **GALLERY**

## Milanello Optional accessories / Accessori opzionali

The "rails" system makes it possible to use a combination of numerous accessories. Grids, chopping boards, utensils' ranging system, bowls and containers of different dimensions can be alternated in the workspace with a simple gesture, and can easily be stacked, in order to be on hand at all times.

Il sistema di "corsie" rende possibile l'utilizzo combinato di innumerevoli accessori. Griglie, taglieri, portautensili, vaschette e contenitori di varie dimensioni si alternano nella zona di lavoro con un semplice gesto e possono essere impilati, sempre a portata di mano.