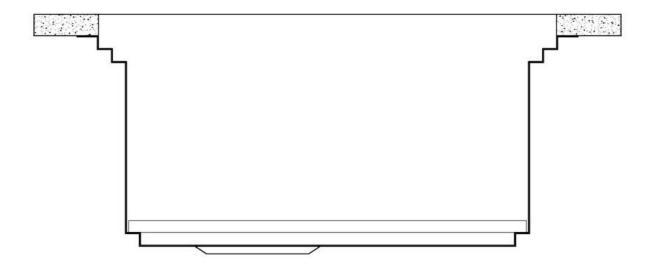

it possible to use a combination of numerous accessories. Grids, chopping boards, utensils' ranging system, bowls and containers of different dimensions can be alternated in the workspace with a simple gesture, and can easily be stacked, in order to be on hand at all times.

Il sistema di "corsie" rende possibile l'utilizzo combinato di innumerevoli accessori. Griglie, taglieri, portautensili, vaschette e contenitori di varie dimensioni si alternano nella zona di lavoro con un semplice gesto e possono essere impilati, sempre a portata di mano.





### Milanello Level 1

Compatible accessories/Accessori compatibili:





## Milanello Level 2

Compatible accessories/Accessori compatibili:

8100 306 8156 000





## Milanello Level 3

Compatible accessories/Accessori compatibili: 8100 602



## Lavello MILANELLO cod. 1040/05\*





**FTS** 

### **GALLERY**







### **EQUIPMENT**



8100 602

Space Push automatic waste fitting 8407 116

### **OPTIONAL ACCESSORIES**



HPDE Chopping board 8657 001



HPDE Twin chopping board 8644 101



Stainless steel colander 8154 000



Stainless steel perforated tray 8156 000



Stainless steel plate rack 8100 154



Stainless steel plate rack
8100 303
\* only in combination with the accessory
8644 101



Stainless steel Plate rack 8100 306



Walnut-wood chopping board 8642 003



Glass chopping board 8631 300



Graters kit with ring-holder and food collection tray

8159 101

\* only in combination with the accessory 8644 101



Stainless steel perforated tray

8151 000

\* only in combination with the accessory 8644 101



Walnut-woo