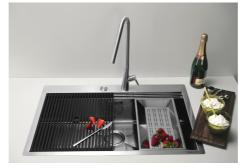

### **GALLERY**

## Milanello Optional accessories / Accessori opzionali

The "rails" system makes it possible to use a combination of numerous accessories. Grids, chopping boards, utensils' ranging system, bowls and containers of different dimensions can be alternated in the workspace with a simple gesture, and can easily be stacked, in order to be on hand at all times.

Il sistema di "corsie" rende possibile l'utilizzo combinato di innumerevoli accessori. Griglie, taglieri, portautensili, vaschette e contenitori di varie dimensioni si alternano nella zona di lavoro con un semplice gesto e possono essere impilati, sempre a portata di mano.