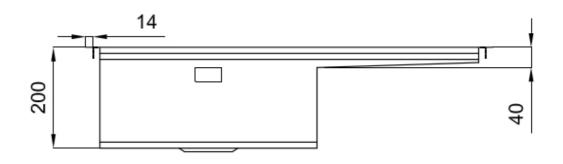

#### **DETAILS**

| Flush-mount   Top-mount                                         |
|-----------------------------------------------------------------|
| Foster brushed                                                  |
| AISI 304 stainless steel                                        |
| Brushed in line                                                 |
| 80 cm                                                           |
| 806x520 mm                                                      |
| Fixing hooks, gasket, drain, overflow and siphon, boxed packing |
| 2 standard holes - 3rd hole on request                          |
| View technical data sheet                                       |
|                                                                 |

| Drainer         | Yes                                       |
|-----------------|-------------------------------------------|
| Width           | 81 cm                                     |
| Bowl dimension  | 430x374mm                                 |
| Number of bowls | 1 bowl                                    |
| Waste fitting   | Drain with automatic control SPACE (PUSH) |