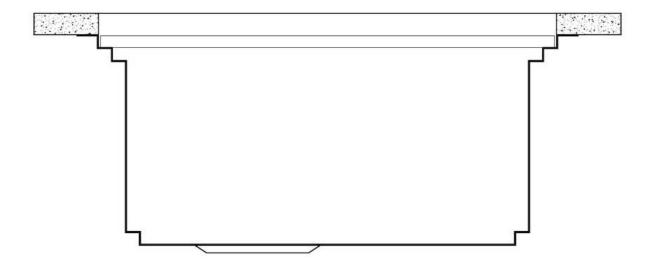

|

### **TECHNICAL DATA**







## Milanello Optional accessories / Accessori opzionali

The "rails" system makes it possible to use a combination of numerous accessories. Grids, chopping boards, utensils' ranging system, bowls and containers of different dimensions can be alternated in the workspace with a simple gesture, and can easily be stacked, in order to be on hand at all times.

Il sistema di "corsie" rende possibile l'utilizzo combinato di innumerevoli accessori. Griglie, taglieri, portautensili, vaschette e contenitori di varie dimensioni si alternano nella zona di lavoro con un semplice gesto e possono essere impilati, sempre a portata di mano.





### Milanello Level 1

Compatible accessories/Accessori compatibili:





## Milanello Level 2

Compatible accessories/Accessori compatibili:

8100 306 8156 000





## Milanello Level 3

Compatible accessories/Accessori compatibili: 8100 602



## Lavello MILANELLO cod. 1040/05\*





**FTS** 

### **GALLERY**







### **EQUIPMENT**



8100 602

Space Push automatic waste fitting 8407 116

### **OPTIONAL ACCESSORIES**



HPDE Chopping board 8657 001



HPDE Twin chopping board 8644 101



Stainless steel colander 8154 000



Stainless steel perforated tray 8156 000



Stainless steel plate rack 8100 154



Stainless steel plate rack
8100 303
\* only in combination with the accessory
8644 101



Stainless steel Plate rack 8100 306



Walnut-wood chopping board 8642 003



Glass chopping board 8631 300



Graters kit with ring-holder and food collection tra