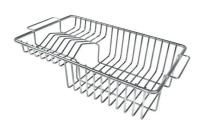

### **OPTIONAL ACCESSORIES**

HPDE Chopping board 8657 001

HPDE Twin chopping board 8644 101

Stainless steel colander 8154 000

Stainless steel perforated tray 8156 000

Stainless steel plate rack 8100 154

Stainless steel plate rack
8100 303
\* only in combination with the accessory
8644 101

Stainless steel Plate rack 8100 306

Walnut-wood chopping board 8642 003

Glass chopping board 8631 300

Graters kit with ring-holder and food collection tray

8159 101

\* only in combination with the accessory 8644 101