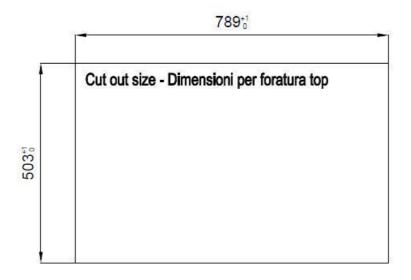

#### **DETAILS**

| Flush-mount   Top-mount                                         |
|-----------------------------------------------------------------|
| Foster brushed                                                  |
| AISI 304 stainless steel                                        |
| Brushed in line                                                 |
| 80 cm                                                           |
| 806x520 mm                                                      |
| Fixing hooks, gasket, drain, overflow and siphon, boxed packing |
| 2 standard holes - 3rd hole on request                          |
| View technical data sheet                                       |
|                                                                 |

| Drainer         | Yes                                       |
|-----------------|-------------------------------------------|
| Width           | 81 cm                                     |
| Bowl dimension  | 430x374mm                                 |
| Number of bowls | 1 bowl                                    |
| Waste fitting   | Drain with automatic control SPACE (PUSH) |

### **TECHNICAL DATA**