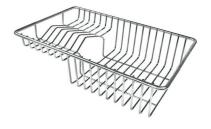

### **OPTIONAL ACCESSORIES**

HPDE Chopping board 8657 001

HPDE Twin chopping board 8644 101

Stainless steel colander 8154 000

Stainless steel perforated tray 8156 000

Stainless steel plate rack 8100 154

Stainless steel plate rack
8100 303
\* only in combination with the accessory
8644 101

Stainless steel Plate rack 8100 306

Walnut-wood chopping board 8642 003

Glass chopping board 8631 300

Graters kit with ring-holder and food collection tray

8159 101

\* only in combination with the accessory 8644 101