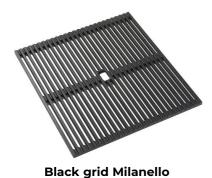

### **EQUIPMENT**

2 x Black grid Milanello 8100 602 1 x Space Push automatic waste fitting 8407 116

## Milanello Level 3

Compatible accessories/Accessori compatibili: 8100 602