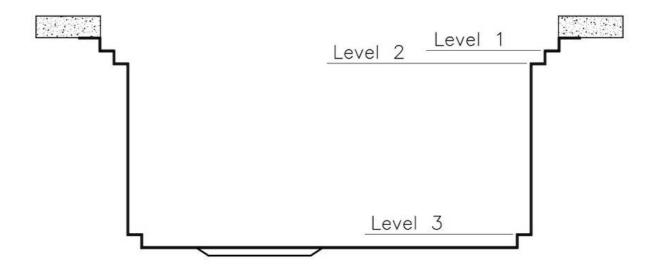

## Milanello Optional accessories / Accessori opzionali

The "rails" system makes it possible to use a combination of numerous accessories. Grids, chopping boards, utensils' ranging system, bowls and containers of different dimensions can be alternated in the workspace with a simple gesture, and can easily be stacked, in order to be on hand at all times.

Il sistema di "corsie" rende possibile l'utilizzo combinato di innumerevoli accessori. Griglie, taglieri, portautensili, vaschette e contenitori di varie dimensioni si alternano nella zona di lavoro con un semplice gesto e possono essere impilati, sempre a portata di mano.

### Milanello Level 1

Compatible accessories/Accessori compatibili:

## Milanello Level 2

Compatible accessories/Accessori compatibili:

8100 306 8156 000

## Milanello Level 3

Compatible accessories/Accessori compatibili: 8100 602