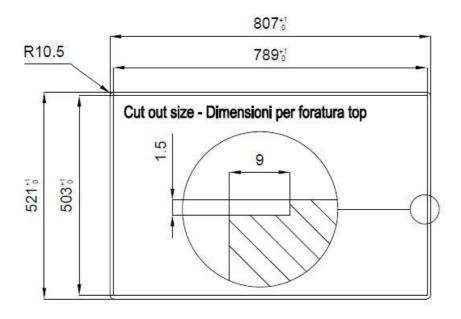

#### **DETAILS**

| Flush-mount   Top-mount                                         |
|-----------------------------------------------------------------|
| Foster brushed                                                  |
| AISI 304 stainless steel                                        |
| Brushed in line                                                 |
| 80 cm                                                           |
| 806x520 mm                                                      |
| Fixing hooks, gasket, drain, overflow and siphon, boxed packing |
| 2 standard holes - 3rd hole on request                          |
| View technical data sheet                                       |
|                                                                 |

| Drainer         | Yes                                       |
|-----------------|-------------------------------------------|
| Width           | 81 cm                                     |
| Bowl dimension  | 430x374mm                                 |
| Number of bowls | 1 bowl                                    |
| Waste fitting   | Drain with automatic control SPACE (PUSH) |