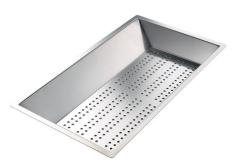

### **OPTIONAL ACCESSORIES**

HPDE Chopping board 8657 001

HPDE Twin chopping board 8644 101

Stainless steel colander 8154 000

Stainless steel perforated tray 8156 000

Stainless steel plate rack 8100 154

Stainless steel plate rack
8100 303
\* only in combination with the accessory
8644 101

Stainless steel perforated tray

8151 000

\* only in combination with the accessory 8644 101

Walnut-wood chopping board 8642 004